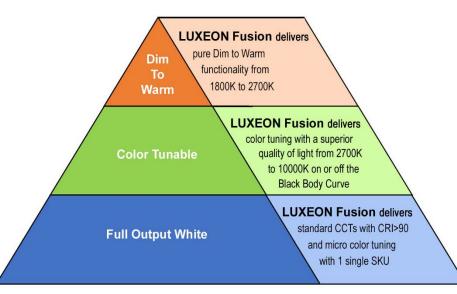

## **LUXEON Fusion Technology**

Winner of the Architectural SSL Product Innovation Award and
The Next Step in Human Centric Lighting from Lumileds

LUXEON Fusion is a breakthrough platform technology that delivers unprecedented white color selection while streamlining fixture manufacturing. This recent release from Lumileds, a global leader in innovative lighting solutions, combines the needs of many tuning technologies, including dim to warm and dynamic tuning for human centric lighting.

In a recent press release below, Lumileds announced that their LUXEON Fusion platform was named Architectural SSL magazine's Product Innovation Award (PIA) winner for 2019.

LUXEON Fusion is the first and only solution on the market combining consistent white output over wide tuning ranges, dim to warm capability and color selection even after fixture installation. Because color temperature can now be set later in the process, fixture manufacturers can streamline manufacturing to capture real-time demand levels and reduce SKU count. Lighting users can adjust color temperature on-site or designate a signature color tone.