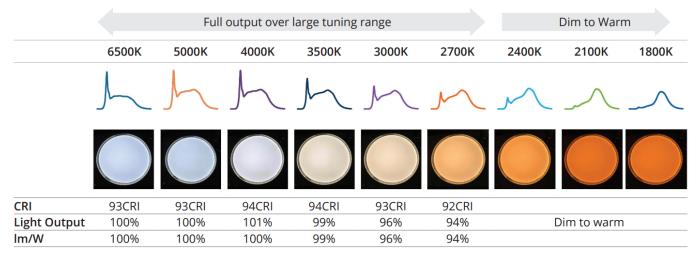

This includes delivering the flexibility that human centric lighting demands, while helping to streamline fixture manufacturing. It's gratifying to see this innovative product getting recognition beyond our customers, but from industry media as well."



The Architectural SSL Product Innovation Awards (PIA) recognize innovative LED and solid-state luminaires and fixtures on the market, while also spotlighting the players behind the components that make up these light sources. With judging and evaluation of products and systems from a distinguished panel of 18 designers and lighting specialists skilled in product evaluation, the SSL PIA program awards manufacturers based on attributes, qualities, functionality and/or performance beyond industry standards.

## **Performance Demonstration**



## **About Lumileds:**

For automotive, mobile, IoT and illumination companies who require innovative lighting solutions, Lumileds is a global leader employing more than 9,000 team members operating in over 30 countries. Lumileds partners with its customers to push the boundaries of light.

To learn more about Lumiled's portfolio of lighting solutions, visit:

https://www.nrcelectronics.com/lumileds contact form/.